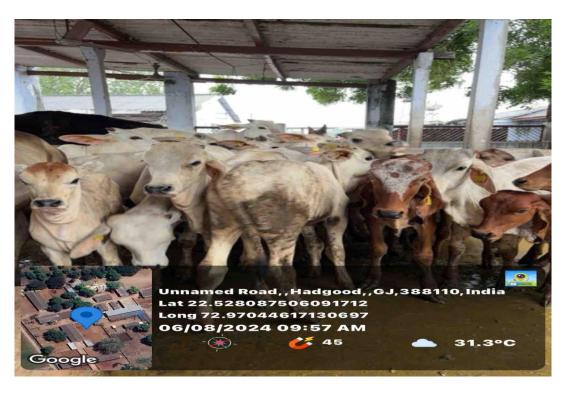

The Alaras cattle farm was established in the year 1979 and a constituent body of Kamdhenu University. The cattle farm has the availability of crossbreed's approximately 200 as well as large number of indigenous species of Gir and Kankrej. The total production of milk is 1700 liters per day with 120 milking cattle. As we know that milk is a raw material used for dairy products, generally obtained from cattle and the quality of milk and yield is influenced by the hygienic, milking methods and feeding practices. Students got exposure about knowledge of various breeds of cattle, machine milking, silage production, feeding practices, Artificial insemination, caring of animals, and construction requirement of cattle farms. The event could n't be successful without the valuable presence of Dr. K. N. Wadhwani, Research Scientist, Alaras cow farm, Kamdhenu University.

**Photographs:** 