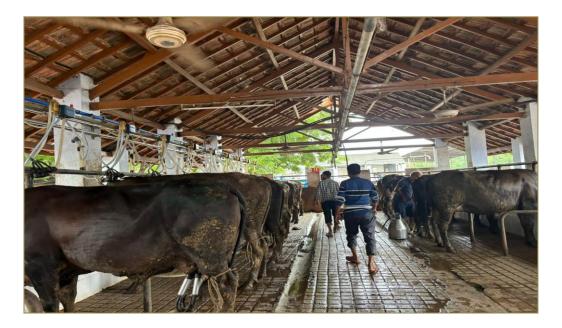

The Alaras cattle farm was established in the year 1979 and a constituent body of Kamdhenu University. The cattle farm has the availability of crossbreed's approximately 200 as well as large number of indigenous species of Gir and Kankrej. The total production of milk is 1700 liters per day with 120 milking cattle. As we know that milk is a raw material used for dairy products, generally obtained from cattle and the quality of milk and yield is influenced by the hygienic, milking methods and feeding practices. Students got exposure about knowledge of various breeds of cattle, machine milking, silage production, feeding practices, Artificial insemination, caring of animals, and construction requirement of cattle farms. The event could n't be successful without the valuable presence of Dr. K. N. Wadhwani, Research Scientist, Alaras cow farm, Kamdhenu University.

**Photographs:** 