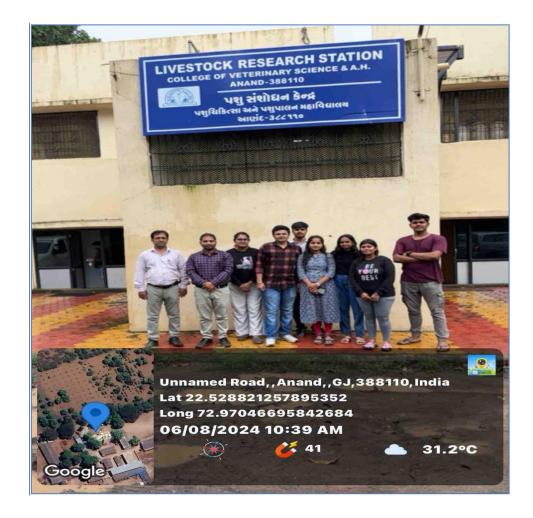

sity. The cattle farm has the availability of crossbreed's approximately 200 as well as large number of indigenous species of Gir and Kankrej. The total production of milk is 1700 liters per day with 120 milking cattle. As we know that milk is a raw material used for dairy products, generally obtained from cattle and the quality of milk and yield is influenced by the hygienic, milking methods and feeding practices. Students got exposure about knowledge of various breeds of cattle, machine milking, silage production, feeding practices, Artificial insemination, caring of animals, and construction requirement of cattle farms. The event could n't be successful without the valuable presence of Dr. K. N. Wadhwani, Research Scientist, Alaras cow farm, Kamdhenu University.





**Photographs:** 















## Attendance sheet of students

| D   | A D Pate<br>Dairy T | CVM University<br>I Institute of Technology<br>echnology Department<br>ttle Farm, Kamdhenu Univers | ity: 06/08/24 |
|-----|---------------------|----------------------------------------------------------------------------------------------------|---------------|
|     |                     | Faculty and Students                                                                               |               |
| S.N |                     | Name                                                                                               | Signature     |
| 1   | Faculty             | Dr. Rajeev Kumar                                                                                   | Ras           |
| 2   | 1220220060